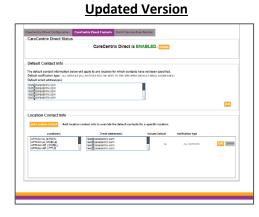

#### What do I need to know?

- A process improvement project is underway to streamline and enhance CareCentrix Direct to create a better user experience for our providers. In that effort CareCentrix will be sunsetting the SMS Texting capability on the CareCentrix Direct platform to declutter the user interface and improve user experience on the platform.
- For an example of the streamlined interface see below:

**Old Version** 

- As a result of this change, providers will no longer be notified about CareCentrix Direct updates regarding new cases, authorization status, etc., through text message. You will also no longer see prompts to opt into SMS texting when adding/editing contact info and adding/editing a location.
- You will still be able to receive all CareCentrix Direct updates through email.